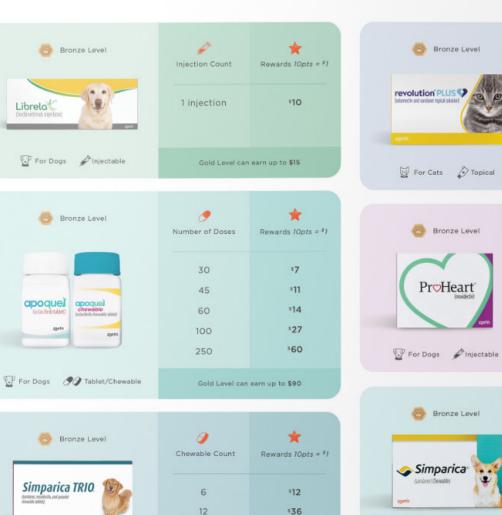

## **3 REDEEM REWARDS**

Pet parents can redeem points for a reloadable Rewards Card (100pts minimum) and use it to pay for any product or service at your practice, and more!

Gold Level can earn up to \$54

Gold Level can earn up to \$8

\*

Rewards 10pts = \$1

\$5

P

Injection Count

1 injection

For Dogs @ Chewable

Bronze Level

💆 For Cats 🖋 Injectable

Solensia

0

Number of Doses

12

P

Shot Type

ProHeart 6

ProHeart 12

\*

Rewards 10pts = \$1

\$8

\$19

\*

Rewards 10pts = \$1

\$4

\$12

Gold Level can earn up to \$29

Gold Level can earn up to \$18

For Dogs 🔗 Tablet/Chewable

Gold Level can earn up to \$72

| 🕘 Bronze Level                                  | 🥭<br>Tablet Count                                                  | Rewards 10pts = \$1     |  |
|-------------------------------------------------|--------------------------------------------------------------------|-------------------------|--|
| Cereira<br>(nangatari chek)<br>Likisi<br>zgetis | 4<br>8                                                             | *4<br>*8. <sup>50</sup> |  |
| 🐨 For Dogs 🕜 Tablet                             | Gold Level can earn up to \$13                                     |                         |  |
| 💩 Bronze Level                                  | Dog Weight                                                         | Rewards 10pts = \$1     |  |
| convenier<br>Geven wast                         | 20-30lbs<br>31-49lbs<br>50lbs+                                     | *8<br>*16<br>*24        |  |
| 😨 For Dogs 20lbs+ 🖋 Injectable                  | Gold Level can earn up to <b>\$36</b>                              |                         |  |
| 💩 Bronze Level                                  | ()<br>Item                                                         | Rewards 10pts = *1      |  |
|                                                 | item                                                               | Rewards Jopts - 7       |  |
| AlphaTrak3                                      | Starter Kit<br>50 Test Strips<br>Control Solution<br>Lancets 100ct | 54<br>54<br>51<br>51    |  |