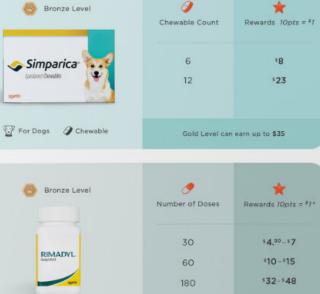

## **3 REDEEM REWARDS**

Pet parents can redeem points for a reloadable Rewards Card (100pts minimum) and use it to pay for any product or service at your practice, and more!

Gold Level can earn up to \$54

Gold Level can earn up to \$8

\*

Rewards 10pts = \$1

\$5

P

Injection Count

1 injection

For Dogs @ Chewable